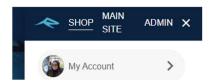

2. At the top right corner of the screen, you will need to click this button:

## 4. Select 'Vouchers'

| My account    |  |
|---------------|--|
| Customer info |  |
| Payment Plans |  |
| Vouchers      |  |
| Waivers       |  |

5. Vouchers will be here and you are able to view/print, email, or screenshot to text each of them to the person of your choice. You can also redeem them on their behalf.